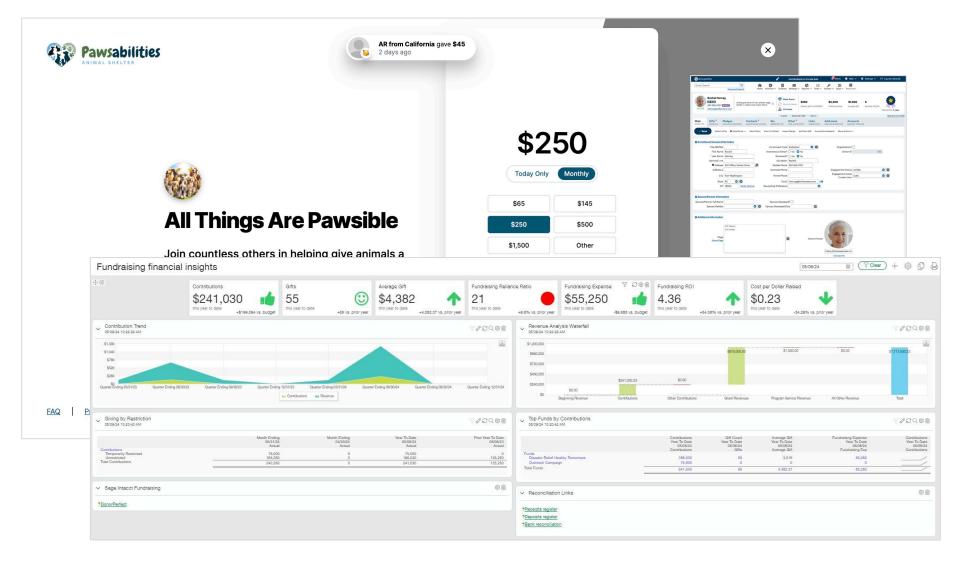

# Sage Intacct for nonprofits

- Comprehensive accounting specific to nonprofits
  - Customizable dimensions
  - Outcome metrics
  - Grant and fund allocation
- Real-time reporting

- Forms and operational flows
- Integrations with
  - DonorPerfect
  - FACTS
  - Kanso
  - Many more with hundreds of marketplace partners

#### Dashboards for metrics that matter

## Sage Intacct Fundraising powered by DonorPerfect