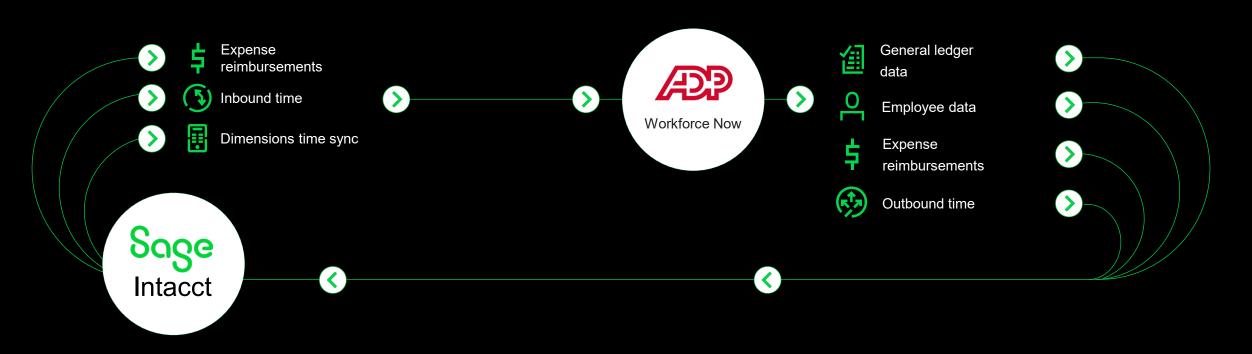

# ADP Workforce Now - Sage Intacct

**General ledger data:** Push of journal entries from ADP WFN GLI into Sage Intacct General Ledger.

**Employee data:** Push of employee changes entered in ADP WFN to Sage Intacct Contact and Employee Records.

**Expense reimbursements:** A 360 integration with expense reports inbound from Sage Intacct Time & Expenses application to ADP WFN and the recording of the reimbursement (via G/L) outbound from ADP WFN to Sage Intacct Time & Expenses Reimbursements.

**Dimensions time sync:** Pull of dimension values from Sage Intacct to Time & Attendance labor charge fields.

**Outbound time:** Push of timecard data from ADP WFN Time & Attendance to Sage Intacct Time & Expenses Timesheets.

**Inbound time:** Pulls timesheet data from Sage Intacct Time & Expenses into ADP WFN Time & Attendance.