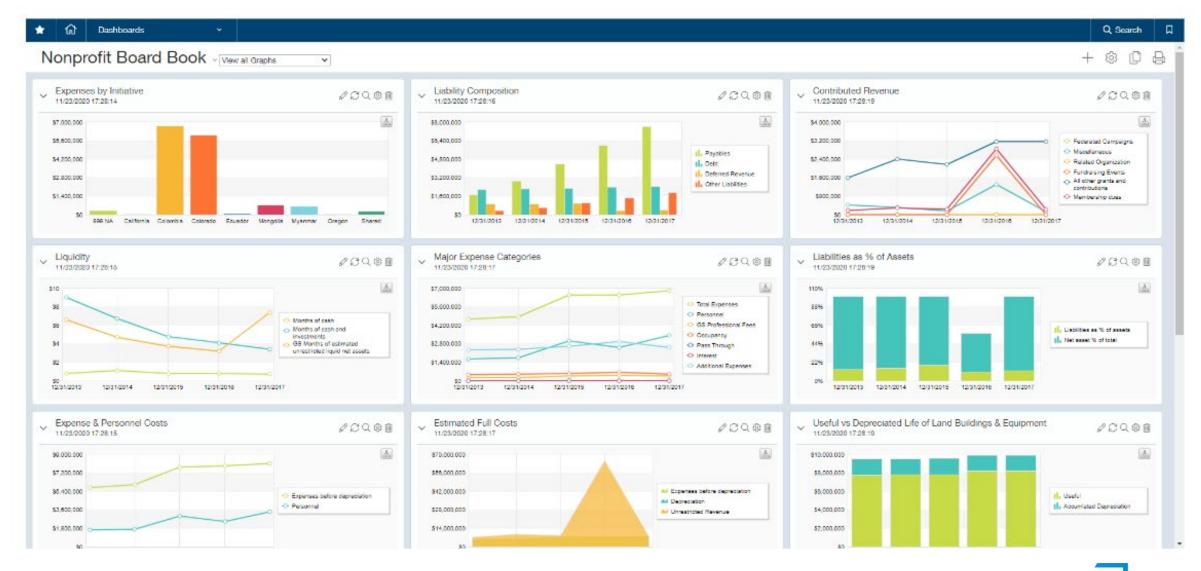

go of the teddy bear

- Automated financial reporting
- Integrated systems
- Better fund accounting
- Automated outcome metrics
- Automated purchase and spend controls
- Entity consolidation



# Digital transformation enables you to:

- Be a good steward of donor dollars and funds
- Plan for the future in periods of uncertainty
- Focus on strategy not routine tasks
- Get a holistic view of your organization with integrations



# Sage Intacct for nonprofits

- Comprehensive accounting specific to nonprofits
  - Customizable dimensions
  - Outcome metrics
  - Grant and fund allocation
- Real-time reporting

- Forms and operational flows
- Integrations with
  - DonorPerfect
  - FACTS
  - Kanso
  - Many more with hundreds of marketplace partners





#### Dashboards for metrics that matter



### **Forms and Operational Flows**

#### **Eligibility determination**



#### **Application processing**



#### **Awarded grants management**



Extend Sage Intacct with fully configurable portals, forms, and workflow

## Sage Intacct Fundraising powered by DonorPerfect



# Accounting, Payroll and HR Hand-in-Hand



# People are at the core of what you do

- Payroll is a core part of your finances
  - Largest journal entry
  - Most complex especially for nonprofits
- Hiring and retaining the right employees is critical to your success



# ADP Workforce Now - Sage Intacct





**General ledger data:** Push of journal entries from ADP WFN GLI into Sage Intacct General Ledger.



**Employee data:** Push of employee changes entered in ADP WFN to Sage Intacct Contact and Employee Records