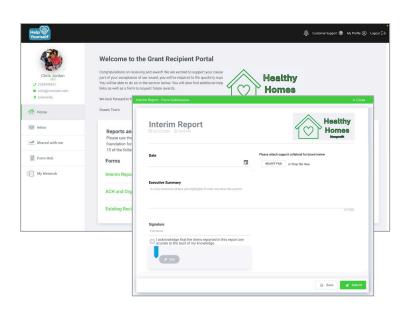

#### **Eligibility determination**

#### **Application processing**

#### **Awarded grants management**

Extend Sage Intacct with fully configurable portals, forms, and workflow